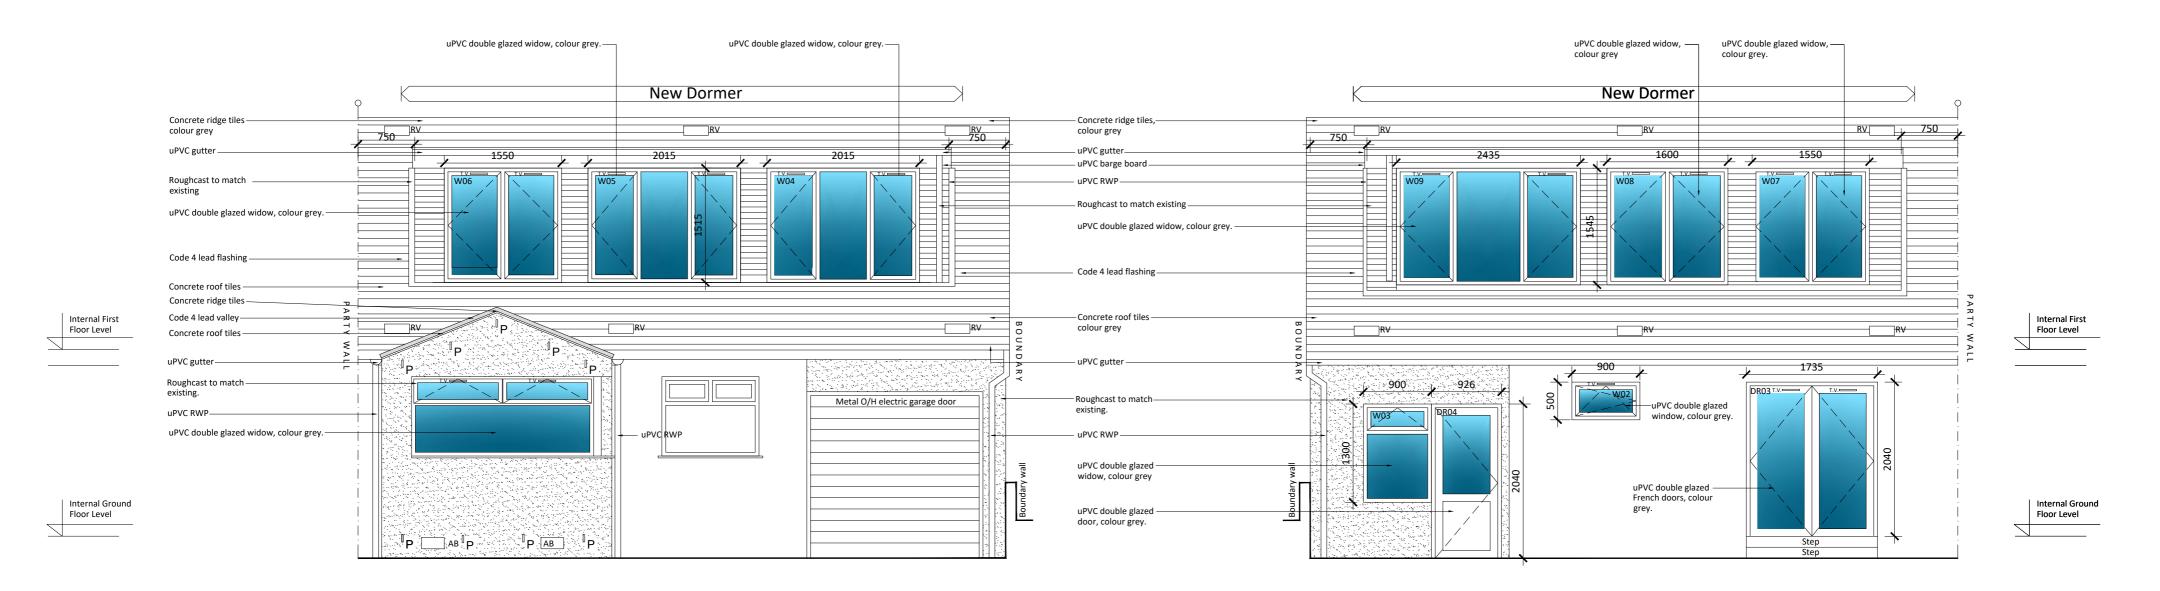

These drawings are to be read in conjunction with the following drawings: AD 1082 / 01, 02 and 03  $\,$ 

Proposed Side Elevation (West) Scale 1:50 Proposed Rear Elevation (South) Scale 1:50

Rev C - Dormer size reduced. Porch size reduced. 26th August 2017 - PW