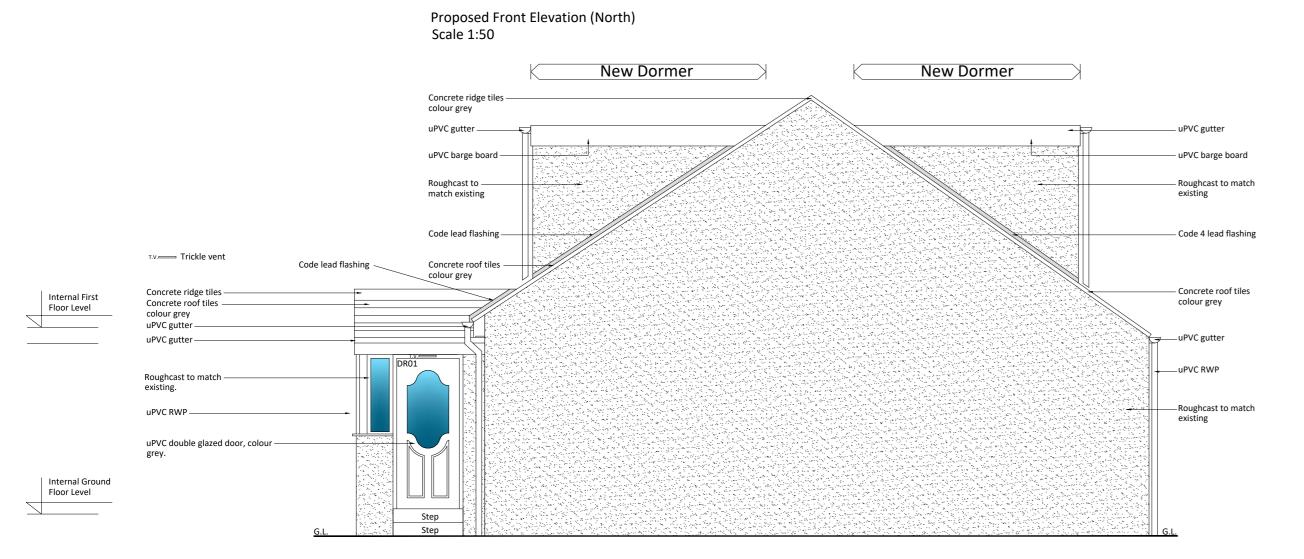

These drawings are to be read in conjunction with the following drawings: AD 1082 / 01, 02 and 03  $\,$ 

Proposed Side Elevation (West) Scale 1:50 Proposed Rear Elevation (South) Scale 1:50

Rev C - Dormer size reduced. Porch size reduced. 26th August 2017 - PW